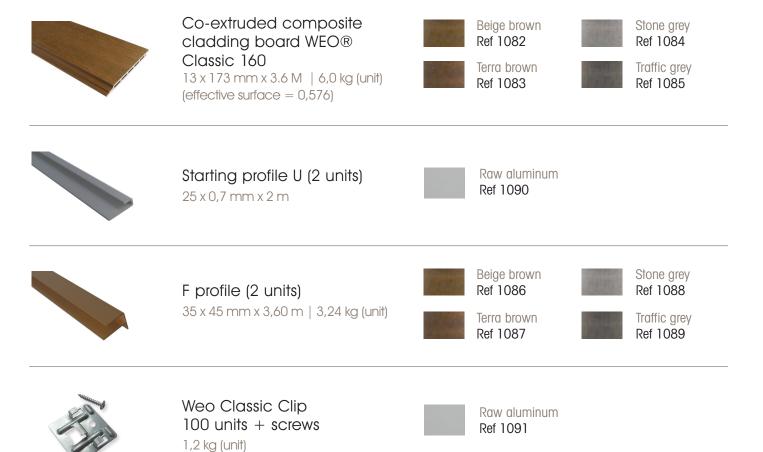

e advantage of not fading over time and not being affected by moisture, thanks to a waterproof polyethylene film covering its entire surface.

Composed of bio-based materials: Made of 65% wood and 35% recycled plastics, WEO Classic cladding boards are themselves 100% recyclable.

Horizontal installation is done with hidden stainless-steel clips. Finish profiles such as angle corners and U-rails are proposed to facilitate implementation. Installation can be done on all support surfaces: wood, metal, and aluminium, with or without insulation.

Last but not least, WEO Classic boards all have a very realistic wood look with intense matte colours. Multi-chromatic colour variations within a single board give rhythm to the façade and an incomparable warm appearance.







## WEO® Classic range



# Technical characteristics





### 4 essential points

#### AESTHETICS

These boards could easily be mistaken for real exotic wood. A unique appearance, combining a warmto-the-touch material with intense colours and varied multi-chromatic tints very similar to natural wood. Hidden fastening with stainless steel clips for a clean surface with no visible screws. Straight, durable boards that look as real as wood!

# GUARANTEED FREE OF DISCOLOURATION

The co-extrusion technique protects the composite material with a polyethylene film. The unique and exclusive formula of the polymer layer for surface protection guarantees that there will be no discolouration. Maintenance is also greatly reduced.

#### ECOLOGICAL

High-tech polymer wood, composed of 50% sawdust and 50% recycled polyethylene