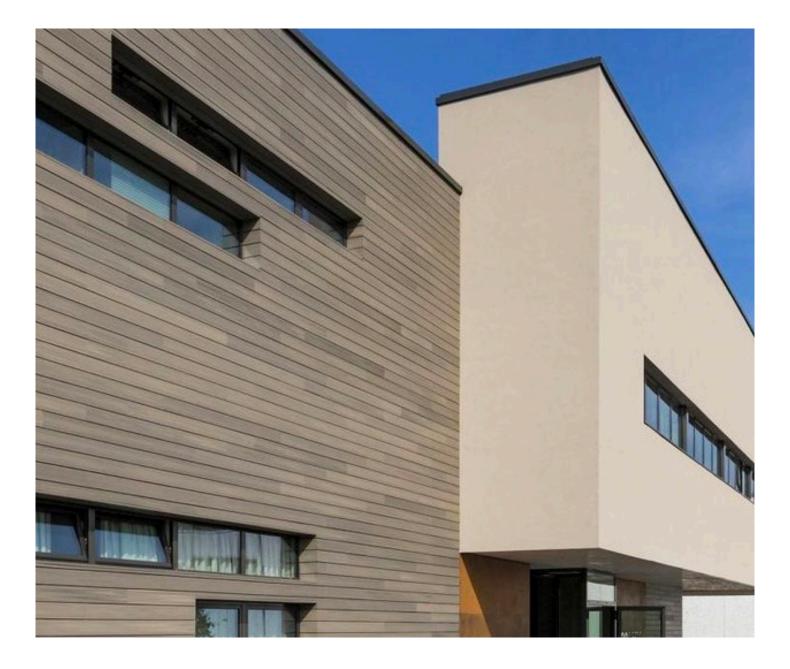

## Composite cladding Truer than nature!

Composite wood cladding that looks better than the real thing! WEO® Classic is co-extruded composite wood cladding that easily could be mistaken for real exotic wood cladding.

Last but not least, WEO Classic boards all have a very realistic wood look with intense matte colours. Multi-chromatic colour variations within a single board give rhythm to the façade and an incomparable warm appearance.

#### AESTHETICS

These boards could easily be mistaken for real exotic wood. A unique appearance, combining a warmto-the-touch material with intense colours and varied multi-chromatic tints very similar to natural wood. Hidden fastening with stainless steel clips for a clean surface with no visible screws. Straight, durable boards that look as real as wood!