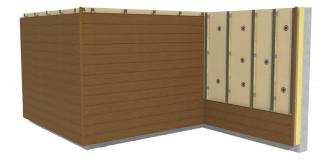

Horizontal installation is done with hidden stainless-steel clips. Finish profiles such as angle corners and U-rails are proposed to facilitate implementation. Installation can be done on all support surfaces: wood, metal, and aluminium, with or without insulation.

#### **RESISTANT & STABLE**

Rot-proof, 100% resistant to termites, without moisture pick-up. Protection reinforced by a polymer film over all 4 faces of the cladding board. Very good size stability with 1.15 mm/ml ( $30^{\circ}$  temperature  $\Delta$ ). Good resistance to impacts.