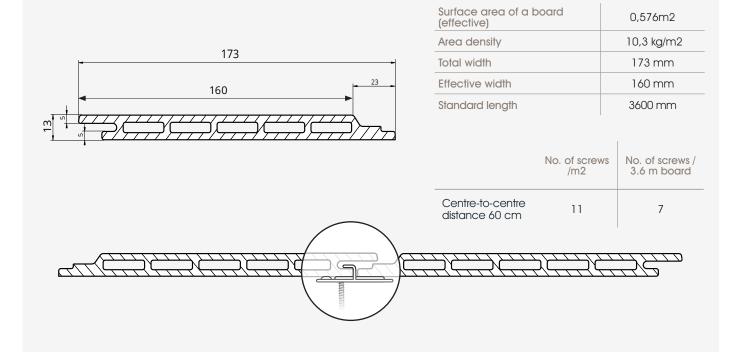

Horizontal installation is done with hidden stainless-steel clips. Finish profiles such as angle corners and U-rails are proposed to facilitate implementation. Installation can be done on all support surfaces: wood, metal, and aluminium, with or without insulation.

#### **RESISTANT & STABLE**

Rot-proof, 100% resistant to termites, without moisture pick-up. Protection reinforced by a polymer film over all 4 faces of the cladding board. Very good size stability with 1.15 mm/ml ( $30^{\circ}$  temperature  $\Delta$ ). Good resistance to impacts.