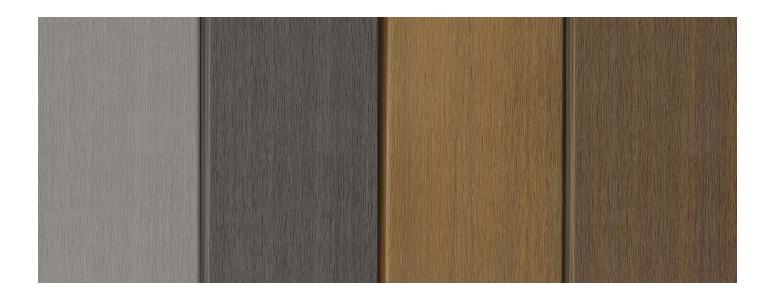

Last but not least, WEO Classic boards all have a very realistic wood look with intense matte colours. Multi-chromatic colour variations within a single board give rhythm to the façade and an incomparable warm appearance.

#### AESTHETICS

These boards could easily be mistaken for real exotic wood. A unique appearance, combining a warmto-the-touch material with intense colours and varied multi-chromatic tints very similar to natural wood. Hidden fastening with stainless steel clips for a clean surface with no visible screws. Straight, durable boards that look as real as wood!