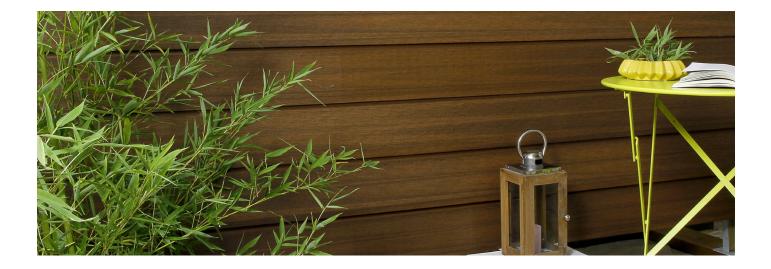

## Composite cladding Truer than nature!

Composite wood cladding that looks better than the real thing! WEO® Classic is co-extruded composite wood cladding that easily could be mistaken for real exotic wood cladding.

Last but not least, WEO Classic boards all have a very realistic wood look with intense matte colours. Multi-chromatic colour variations within a single board give rhythm to the façade and an incomparable warm appearance.

#### AESTHETICS

These boards could easily be mistaken for real exotic wood. A unique appearance, combining a warmto-the-touch material with intense colours and varied multi-chromatic tints very similar to natural wood. Hidden fastening with stainless steel clips for a clean surface with no visible screws. Straight, durable boards that look as real as wood!