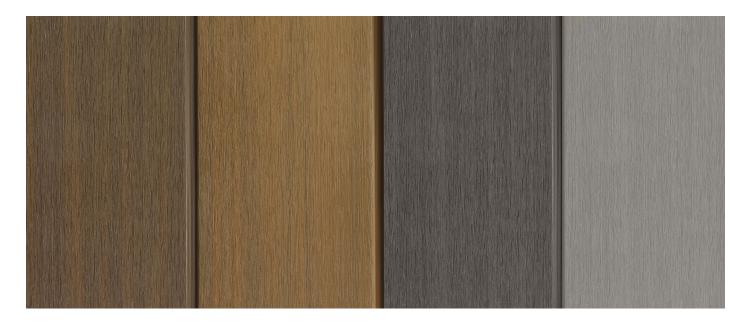

## WEO® Classic range

Last but not least, WEO Classic boards all have a very realistic wood look with intense matte colours. Multi-chromatic colour variations within a single board give rhythm to the façade and an incomparable warm appearance.