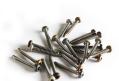

#### Co-extruded composite cladding board

33 x 170 x 3600 mm | 7,52 kg (unit) (effective surface = 0,504 m2)

Beige brown Ref 1078

Stone grey Ref 1080

Terra brown Ref 1079

Traffic grey Ref 1081

SR2 stainless steel screws -box of 500 parts + end piece

Beige brown **RAL 8024** 

Ref 0946

Stone grey **RAL 7030** 

Ref 0948

4,2 x 38 mm | 4,00 kg (unit)

Terra brown **RAL 8028** Ref 0947

Traffic grey **RAL 7043** 

Ref 0949