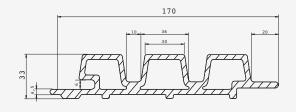

#### Co-extruded composite cladding board

33 x 170 x 3600 mm | 7,52 kg (unit) (effective surface = 0,504 m2)

Beige brown Ref 0942

Stone grey Ref 0944

Terra brown Ref 0943

Traffic grey Ref 0945

#### Technical characteristics

| Surface area of a board (effective) | 0,504 m2 |
|-------------------------------------|----------|
| Area density                        | 15 kg/m2 |
| Total width                         | 170 mm   |
| Effective width                     | 140 mm   |
| Standard lenath                     | 3600 mm  |

|                           | WEO 35 | WEO 60 |
|---------------------------|--------|--------|
| Number of waves per board | 3      | 2      |
| Total wave length         | 46 mm  | 59 mm  |
| False open-joint width    | 30 mm  | 53 mm  |
| Depth of waves            | 20 mm  | 20 mm  |