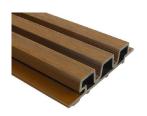

F profile (2 units) 65 x 80 mm x 3,60 m

Beige brown **RAL 8024** 

Stone grey **RAL 7030** 

Ref 0969

Traffic grey **RAL 7043** Ref 0970