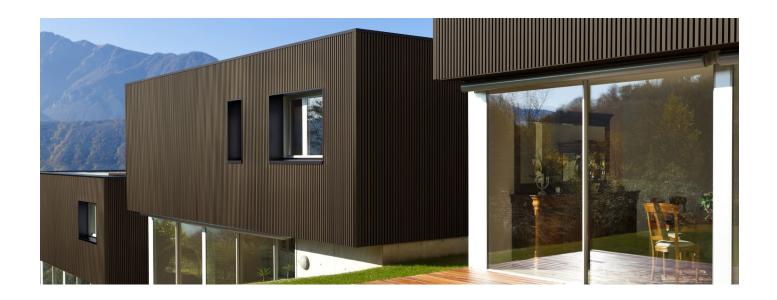

# Co-extruded composite cladding guaranteed to be free of discolouration!

WEO® is a co-extruded false open-joint composite wood cladding. Its trapezoidal profile also enables both horizontal and vertical installation.

A very realistic wood look with intense matte colours. Multi-chromatic colour variations within a single board give rhythm to the façade and an incomparable warm appearance.

\* ( $\Delta E < 5$ ) - Accelerated ageing test, discolouration invisible to the naked eye.

#### **AESTHETICS**

Open-joint décor composed of small, thin and regular waves. A unique appearance, combining a warm-to-the-touch material with intense colours and varied multi-chromatic tints similar to natural wood. Invisible fastening with screw heads that are the same colour as the boards. No identical boards, no repetitive décor.