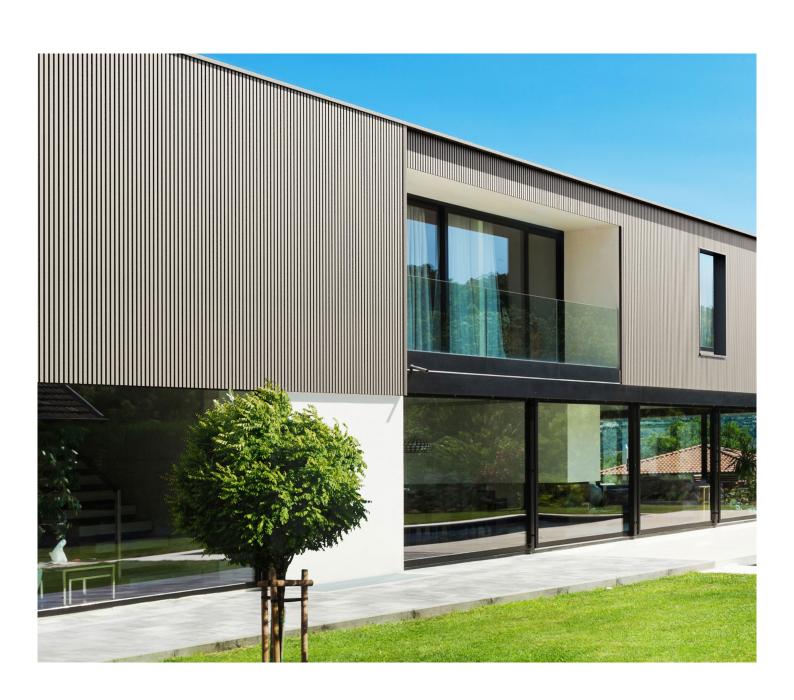

# Co-extruded composite cladding guaranteed to be free of discolouration!

WEO® is a co-extruded false open-joint composite wood cladding. Its trapezoidal profile also enables both horizontal and vertical installation.

The coating of the composite wood with a polyethylene film over its entire surface ensures protection against any moisture pick-up. It is also not sensitive to stains and discolouration.

he false open-joint boards are screwed in with only 1 stainless steel screw per fastening point, thus ensuring quick and reliable installation. Boards may be easily adjusted with respect to each other thanks to an adjustable gap.

A very realistic wood look with intense matte colours. Multi-chromatic colour variations within a single board give rhythm to the façade and an incomparable warm appearance.

\* ( $\Delta E < 5$ ) - Accelerated ageing test, discolouration invisible to the naked eye.

#### **AESTHETICS**

Open-joint décor composed of small, thin and regular waves. A unique appearance, combining a warm-to-the-touch material with intense colours and varied multi-chromatic tints similar to natural wood. Invisible fastening with screw heads that are the same colour as the boards. No identical boards, no repetitive décor.