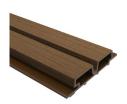

# Co-extruded composite cladding guaranteed to be free of discolouration!

WEO® is a co-extruded false open-joint composite wood cladding. Its trapezoidal profile also enables both horizontal and vertical installation.

#### Co-extruded composite cladding board

33 x 170 x 3600 mm | 7,52 kg (unit) (effective surface = 0,504 m2)

Beige brown Ref 0942

Stone grey Ref 0944

Terra brown Ref 0943

Traffic grey Ref 0945

#### Co-extruded composite cladding board

33 x 170 x 3600 mm | 7,52 kg (unit) (effective surface = 0,504 m2)

Beige brown Ref 1078

Stone grey Ref 1080

Terra brown Ref 1079

Traffic grey Ref 1081

SR2 stainless steel screws -box of 500 parts + end piece