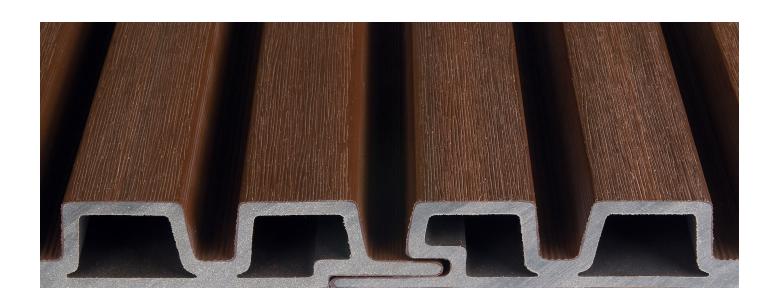

# Co-extruded composite cladding guaranteed to be free of discolouration!

WEO® is a co-extruded false open-joint composite wood cladding. Its trapezoidal profile also enables both horizontal and vertical installation.

The coating of the composite wood with a polyethylene film over its entire surface ensures protection against any moisture pick-up. It is also not sensitive to stains and discolouration.

he false open-joint boards are screwed in with only 1 stainless steel screw per fastening point, thus ensuring quick and reliable installation. Boards may be easily adjusted with respect to each other thanks to an adjustable gap.

A very realistic wood look with intense matte colours. Multi-chromatic colour variations within a single board give rhythm to the façade and an incomparable warm appearance.

\* ( $\Delta E < 5$ ) - Accelerated ageing test, discolouration invisible to the naked eye.

#### Co-extruded composite cladding board

33 x 170 x 3600 mm | 7,52 kg (unit) (effective surface = 0,504 m2)

Beige brown Ref 0942

Stone grey Ref 0944

Terra brown Ref 0943

Traffic grey Ref 0945

|                           | WEO 35 | WEO 60 |
|---------------------------|--------|--------|
| Number of waves per board | 3      | 2      |
| Total wave length         | 46 mm  | 59 mm  |
| False open-joint width    | 30 mm  | 53 mm  |
| Depth of waves            | 20 mm  | 20 mm  |