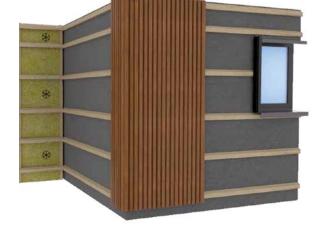

The coating of the composite wood with a polyethylene film over its entire surface ensures protection against any moisture pick-up. It is also not sensitive to stains and discolouration.

he false open-joint boards are screwed in with only 1 stainless steel screw per fastening point, thus ensuring quick and reliable installation. Boards may be easily adjusted with respect to each other thanks to an adjustable gap.

#### **RESISTANT & STABLE**

Rot-proof, 100% resistant to termites, without moisture pick-up. Protection reinforced by a polymer film over all 4 faces of the cladding board. Very good size stability with 1.15 mm/ml (30° temperature  $\Delta$ ). Good resistance to impacts.