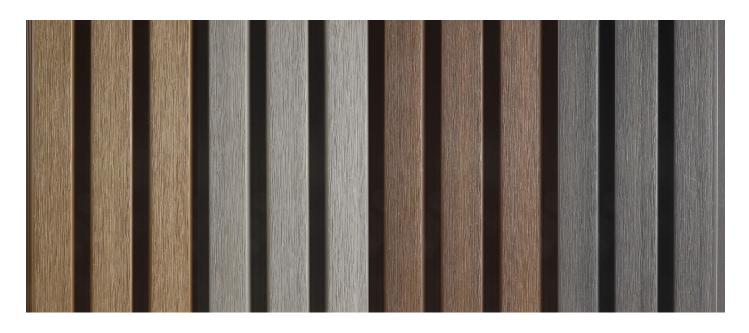

A very realistic wood look with intense matte colours. Multi-chromatic colour variations within a single board give rhythm to the façade and an incomparable warm appearance.

\* ( $\Delta E < 5$ ) - Accelerated ageing test, discolouration invisible to the naked eye.

#### Co-extruded composite cladding board

33 x 170 x 3600 mm | 7,52 kg (unit) (effective surface = 0,504 m2)

Beige brown Ref 0942

Stone grey Ref 0944

Terra brown Ref 0943

Traffic grey Ref 0945

#### Co-extruded composite cladding board

33 x 170 x 3600 mm | 7,52 kg (unit) (effective surface = 0,504 m2)

Beige brown Ref 1078

Stone grey Ref 1080

Terra brown Ref 1079

Traffic grey Ref 1081

SR2 stainless steel screws -box of 500 parts + end piece