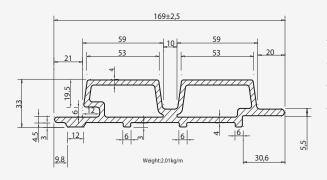

#### Co-extruded composite cladding board

33 x 170 x 3600 mm | 7,52 kg (unit) (effective surface = 0,504 m2)

Beige brown Ref 1078

Stone grey Ref 1080

Terra brown Ref 1079

Traffic grey Ref 1081

SR2 stainless steel screws -box of 500 parts + end piece

#### Technical characteristics

| Surface area of a board (effective) | 0,504 m2 |
|-------------------------------------|----------|
| Area density                        | 15 kg/m2 |
| Total width                         | 170 mm   |
| Effective width                     | 140 mm   |
| Standard lenath                     | 3600 mm  |

|                           | WEO 35 | WEO 60 |
|---------------------------|--------|--------|
| Number of waves per board | 3      | 2      |
| Total wave length         | 46 mm  | 59 mm  |
| False open-joint width    | 30 mm  | 53 mm  |
| Depth of waves            | 20 mm  | 20 mm  |